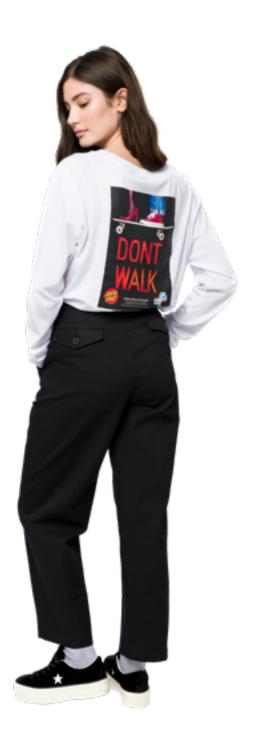

# DON'T WALK LS TEE

100% cotton, 160gsm jersey, loose fit, long sleeve t-shirt with chest print, back print and woven label branding

HEATHER GREY, WHITE 6/8/10/12/14