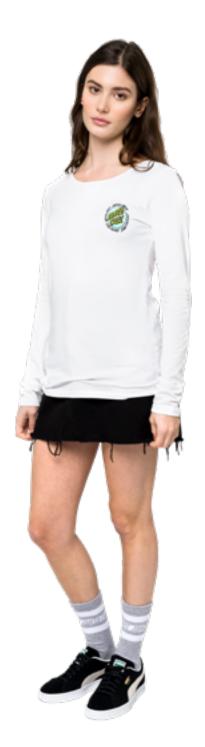

### LIGHT'N UP LS TEE

100% cotton, 160gsm jersey, loose fit, long sleeve t-shirt with back print, sleeve print and woven label branding

BLACK, WHITE 6/8/10/12/14