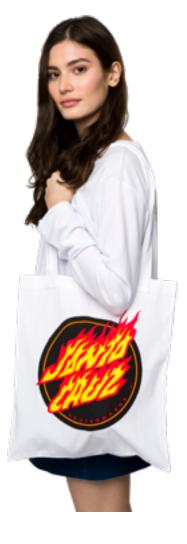

# PATCHED SOCK

100% polyester socks with all-over sublimated print

MULTI ONE SIZE - SINGLE PACK

FLAME DOT TOTE 100% cotton canvas tote bag with reinforced straps and logo print

WHITE, BLACK ONE SIZE