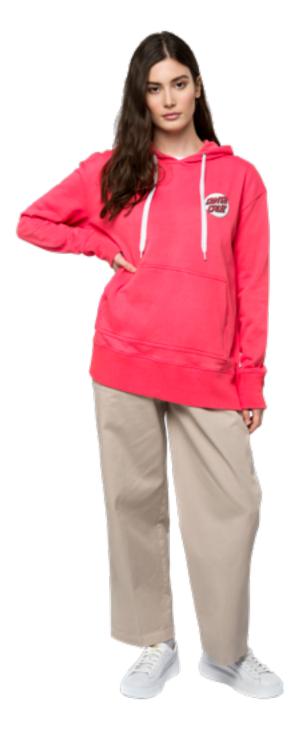

### MISSING DOT HOOD

100% cotton, 320gsm French Terry loopback, loose fit hooded sweatshirt with chest print, back print and woven label branding

ROSE, COBALT, MINT 6/8/10/12/14