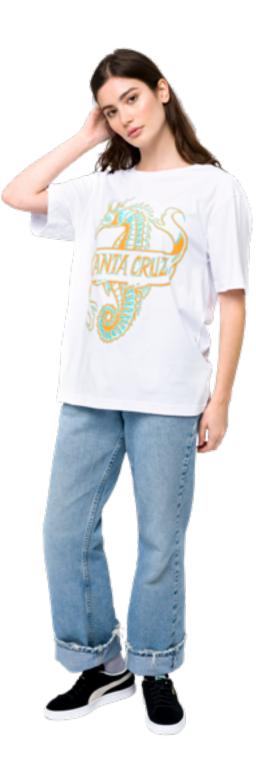

# SEAHORSE TEE

100% cotton, 160gsm jersey, loose fit, short sleeve t-shirt with front print and woven label branding

BLACK, WHITE 6/8/10/12/14