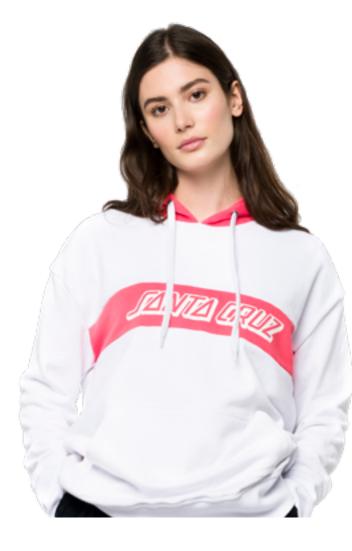

### MISSING DOT HOOD

100% cotton, 320gsm French Terry loopback, loose fit hooded sweatshirt with chest print, back print and woven label branding

ROSE, COBALT, MINT 6/8/10/12/14