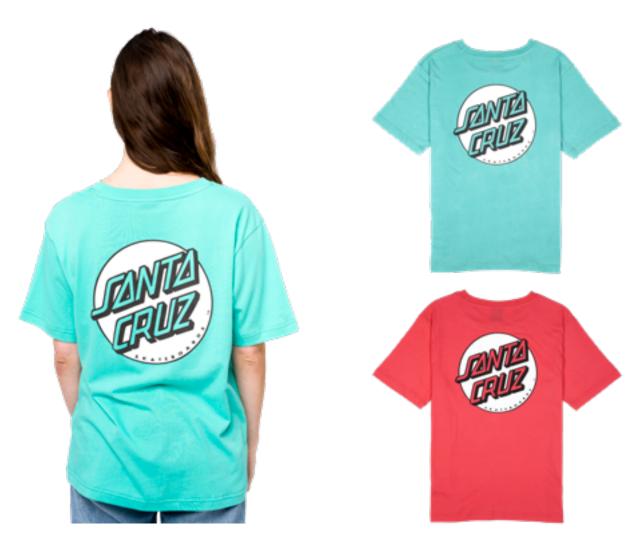

### MISSING DOT TEE

100% cotton, 160gsm jersey, loose fit, short sleeve t-shirt with chest print, back print and woven label branding

AQUA, ROSE 6/8/10/12/14