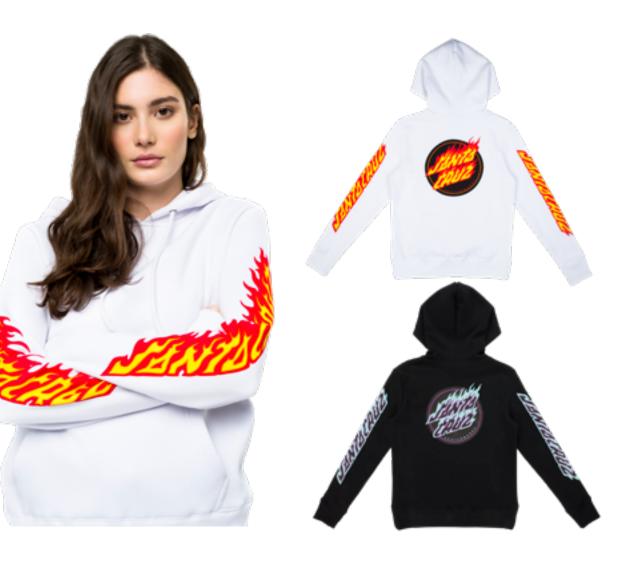

### FLAME DOT HOOD

80% cotton 20% polyester, 320gsm brushed fleece, regular fit hooded sweatshirt with back print, sleeve prints and woven label branding

WHITE, BLACK 6/8/10/12/14