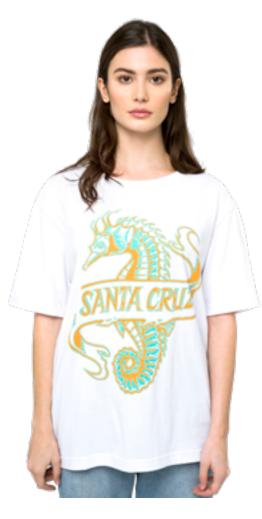

# SEAHORSE TEE

100% cotton, 160gsm jersey, loose fit, short sleeve t-shirt with front print and woven label branding

BLACK, WHITE 6/8/10/12/14