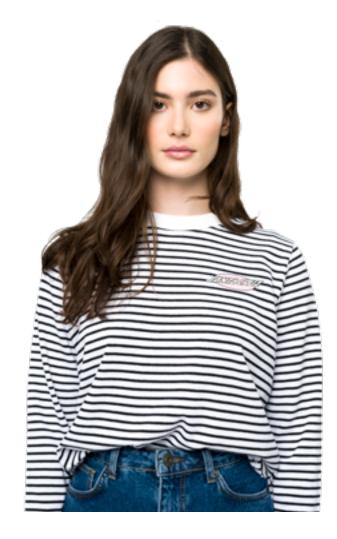

### RINGED DOT LS TEE

98% cotton 2% elastane, 180gsm jersey, custom fit, long sleeve t-shirt with chest print, back print and woven label branding

AQUA, WHITE 6/8/10/12/14