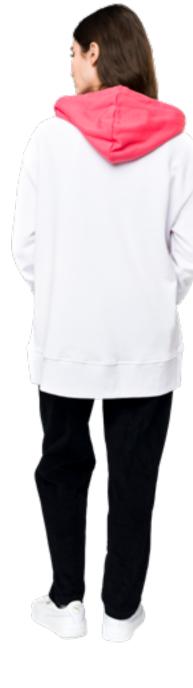

### MISSING DOT HOOD

100% cotton, 320gsm French Terry loopback, loose fit hooded sweatshirt with chest print, back print and woven label branding

ROSE, COBALT, MINT 6/8/10/12/14