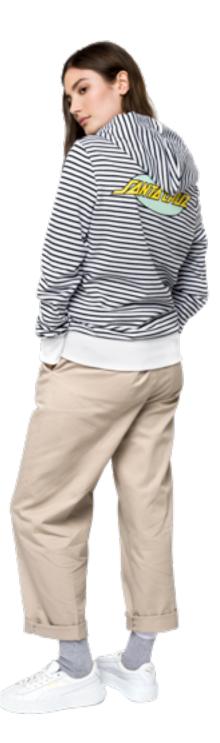

### CLASSIC STRIP HOOD

100% cotton, 320gsm French Terry loopback, loose fit hooded sweatshirt with front print and woven label branding

WHITE/ROSE 6/8/10/12/14