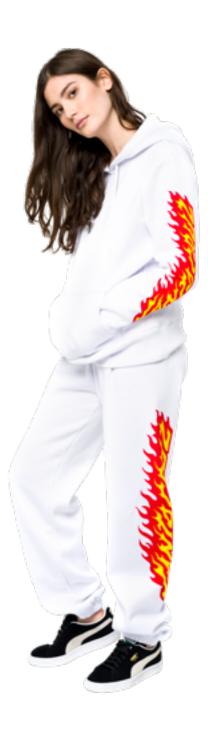

### FLAME DOT HOOD

80% cotton 20% polyester, 320gsm brushed fleece, regular fit hooded sweatshirt with back print, sleeve prints and woven label branding

WHITE, BLACK 6/8/10/12/14