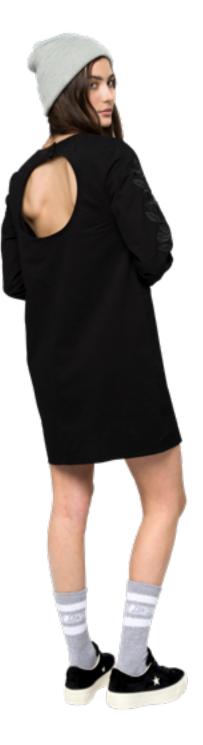

# OVAL DOT LS TOP

100% cotton, 220gsm French Terry loopback, long sleeve top with split side detail, chest print and woven label branding

BLACK/WHITE 6/8/10/12/14