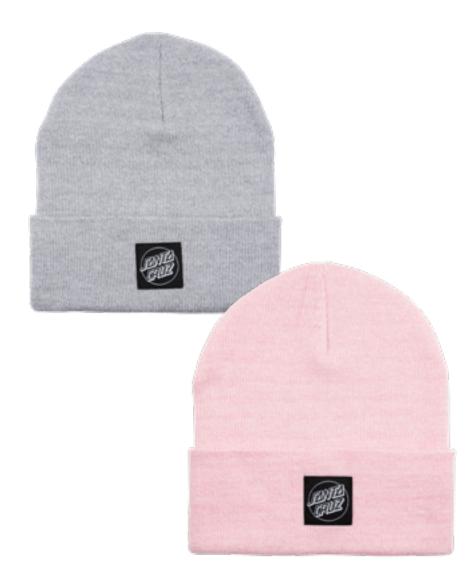

### PATCHED BOMBER JACKET

100% nylon, long bomber jacket with chest patches, sleeve and back embroidery and woven label branding

BLACK 6/8/10/12/14

100% acrylic beanie with woven label branding

GREY MARL, PINK MARL ONE SIZE