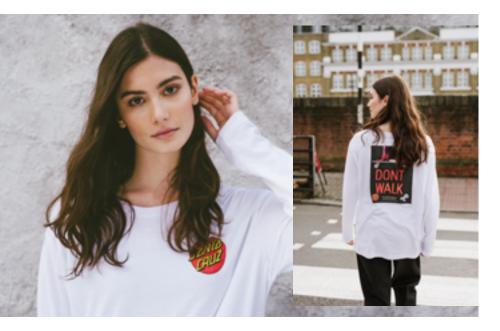

# DON'T WALK LS TEE

100% cotton, 160gsm jersey, loose fit, long sleeve t-shirt with chest print, back print and woven label branding

HEATHER GREY, WHITE 6/8/10/12/14