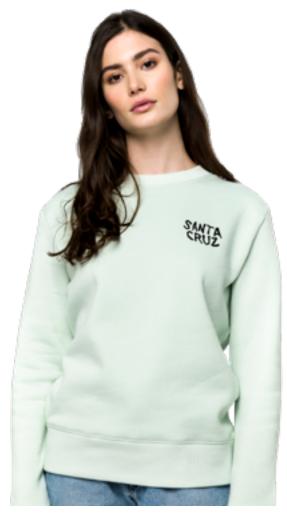

### MISSING DOT TEE

100% cotton, 160gsm jersey, loose fit, short sleeve t-shirt with chest print, back print and woven label branding

AQUA, ROSE 6/8/10/12/14