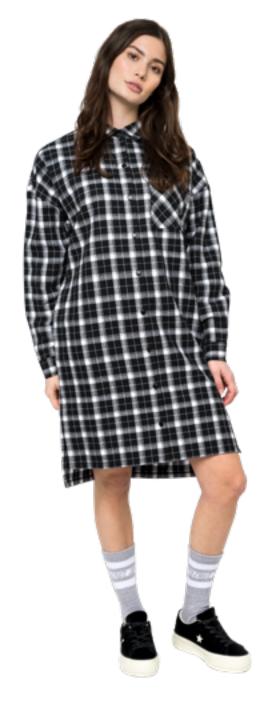

# ASHTON DRESS

100% cotton, woven shirt dress with button closure, chest pocket, side splits and woven label branding

BLACK PLAID 6/8/10/12/14

0