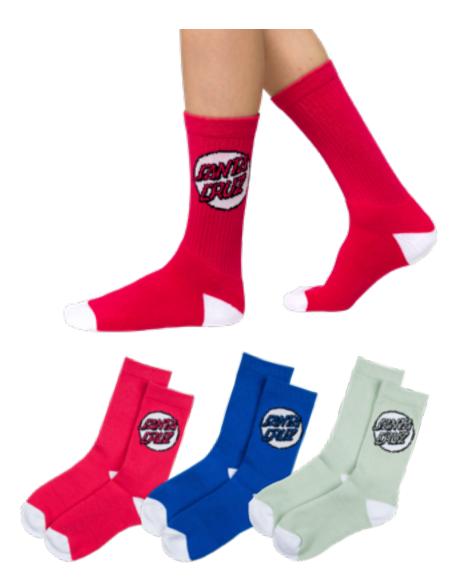

### MISSING DOT SOCK

80% cotton, 15% polyester, 5% elastane socks, contrast heel and toe, jacquard logo

ROSE, COBALT, MINT ONE SIZE - 3 PAIR PACK

MULTI CLASSIC POT SOCK 100% cotton socks with all-over knit logo