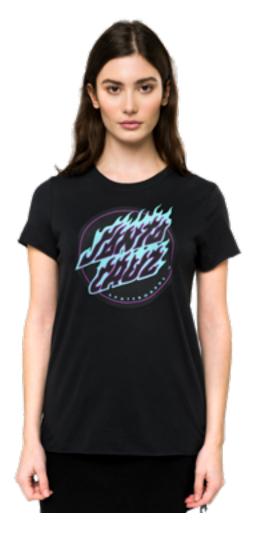

### FLAME DOT TEE

100% cotton, 160gsm jersey, custom fit, short sleeve t-shirt with front print and woven label branding

BLACK, WHITE 6/8/10/12/14