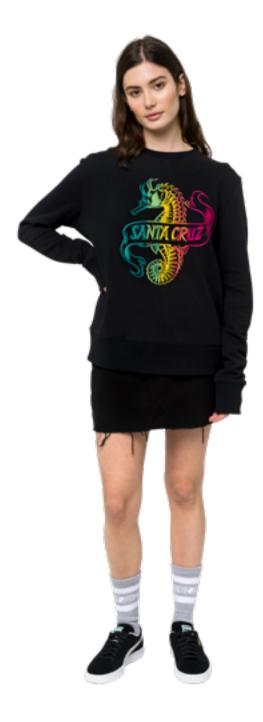

### SEAHORSE CREW

100% cotton, 320gsm French Terry loopback, regular fit sweatshirt with front embroidery and woven label branding

BLACK 6/8/10/12/14