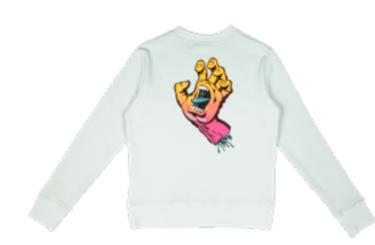

# FADE HAND CREW

80% cotton 20% polyester, 320gsm brushed fleece, regular fit sweatshirt with chest print, back print and woven label branding

MINT 6/8/10/12/14