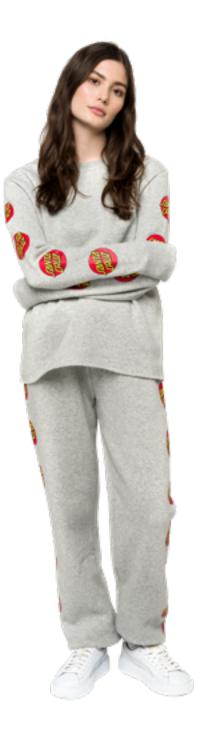

### CLASSIC DOT RAW CREW

80% cotton 20% polyester, 320gsm brushed fleece, loose fit sweatshirt with raw hem, back print, sleeve prints and woven label branding

HEATHER GREY 6/8/10/12/14