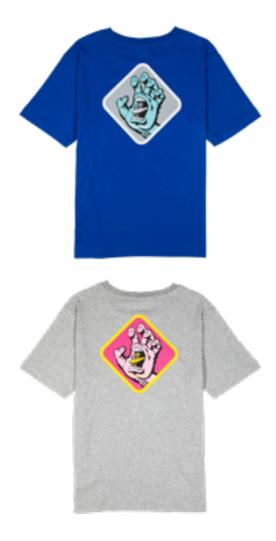

### SCREAMING HAND BADGE TEE

100% cotton, 160gsm jersey, loose fit, short sleeve t-shirt with chest print, back print and woven label branding

COBALT, HEATHER GREY 6/8/10/12/14