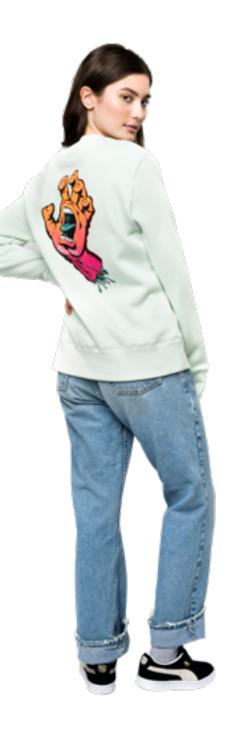

### MISSING DOT TEE

100% cotton, 160gsm jersey, loose fit, short sleeve t-shirt with chest print, back print and woven label branding

AQUA, ROSE 6/8/10/12/14