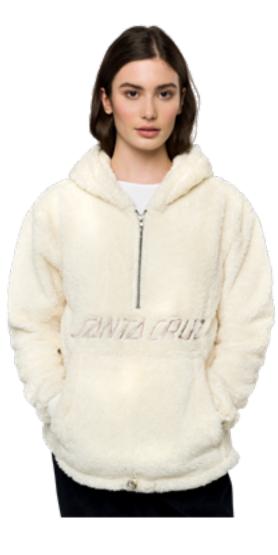

### TEDDY HOOD

100% polyester, regular fit hooded fleece with 1/2 zip, pouch pocket, front embroidery and woven label branding

BEIGE 6/8/10/12/14

100% cotton twill, wide leg chino with two front pockets, two back pockets and woven label branding