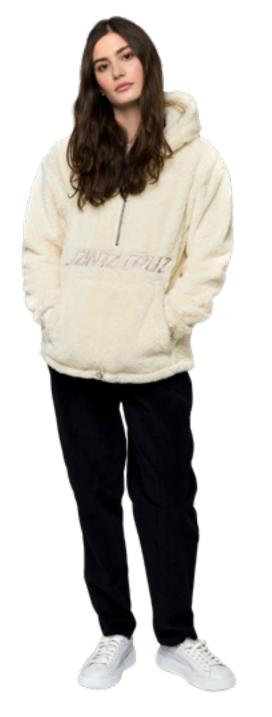

### TEDDY HOOD

100% polyester, regular fit hooded fleece with 1/2 zip, pouch pocket, front embroidery and woven label branding

BEIGE 6/8/10/12/14

100% cotton twill, wide leg chino with two front pockets, two back pockets and woven label branding