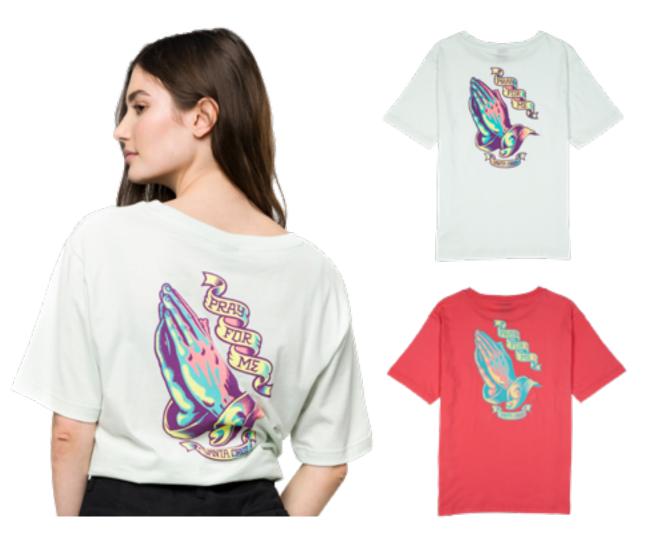

# PFM TEE

100% cotton, 160gsm jersey, loose fit, short sleeve t-shirt with chest print, back print and woven label branding

MINT, ROSE 6/8/10/12/14