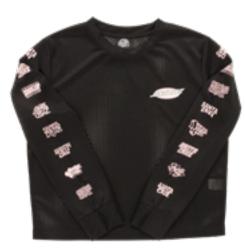

### MULTI CRUZ LS TOP

100% polyester mesh, long sleeve top with chest print, sleeve prints and woven label branding

BLACK 6/8/10/12/14