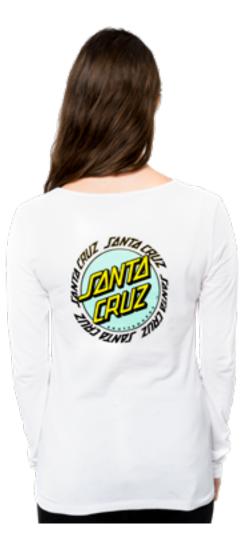

# DON'T WALK LS TEE

100% cotton, 160gsm jersey, loose fit, long sleeve t-shirt with chest print, back print and woven label branding

HEATHER GREY, WHITE 6/8/10/12/14