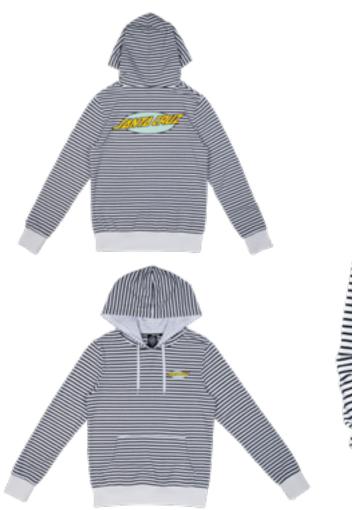

### CLASSIC STRIP HOOD

100% cotton, 320gsm French Terry loopback, loose fit hooded sweatshirt with front print and woven label branding

WHITE/ROSE 6/8/10/12/14