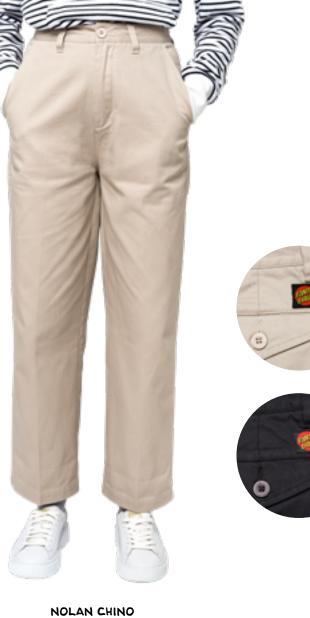

### TEDDY HOOD

100% polyester, regular fit hooded fleece with 1/2 zip, pouch pocket, front embroidery and woven label branding

BEIGE 6/8/10/12/14

100% cotton twill, wide leg chino with two front pockets, two back pockets and woven label branding

BLACK, BEIGE 6/8/10/12/14