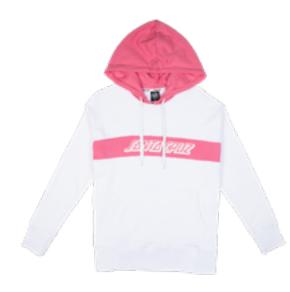

### CLASSIC STRIP HOOD

100% cotton, 320gsm French Terry loopback, loose fit hooded sweatshirt with front print and woven label branding

WHITE/ROSE 6/8/10/12/14