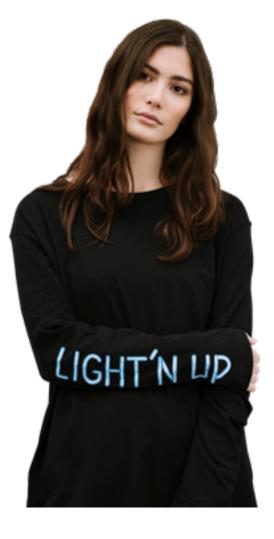

### LIGHT'N UP LS TEE

100% cotton, 160gsm jersey, loose fit, long sleeve t-shirt with back print, sleeve print and woven label branding

BLACK, WHITE 6/8/10/12/14