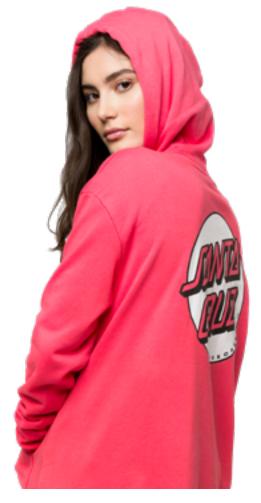

### MISSING DOT HOOD

100% cotton, 320gsm French Terry loopback, loose fit hooded sweatshirt with chest print, back print and woven label branding

ROSE, COBALT, MINT 6/8/10/12/14