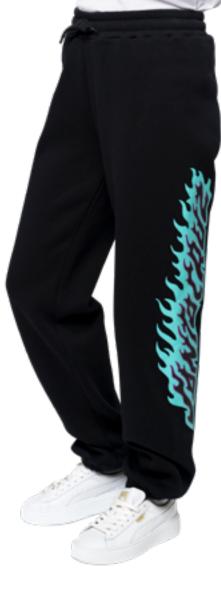

### FLAME DOT SWEATPANT

80% cotton 20% polyester, 320gsm brushed fleece sweat pant with side leg print and woven label branding

WHITE, BLACK 6/8/10/12/14