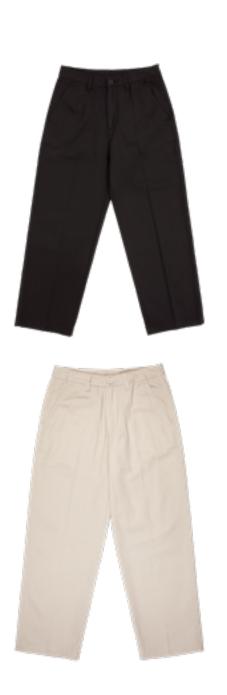

### TEDDY HOOD

100% polyester, regular fit hooded fleece with 1/2 zip, pouch pocket, front embroidery and woven label branding

BEIGE 6/8/10/12/14

100% cotton twill, wide leg chino with two front pockets, two back pockets and woven label branding

BLACK, BEIGE 6/8/10/12/14