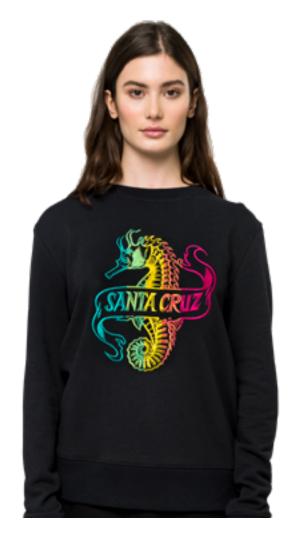

### SEAHORSE CREW

100% cotton, 320gsm French Terry loopback, regular fit sweatshirt with front embroidery and woven label branding

BLACK 6/8/10/12/14