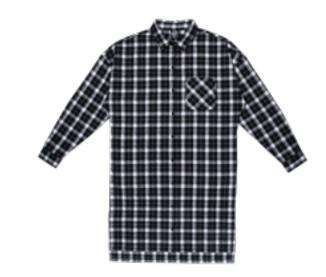

# ASHTON DRESS

100% cotton, woven shirt dress with button closure, chest pocket, side splits and woven label branding

BLACK PLAID 6/8/10/12/14

0