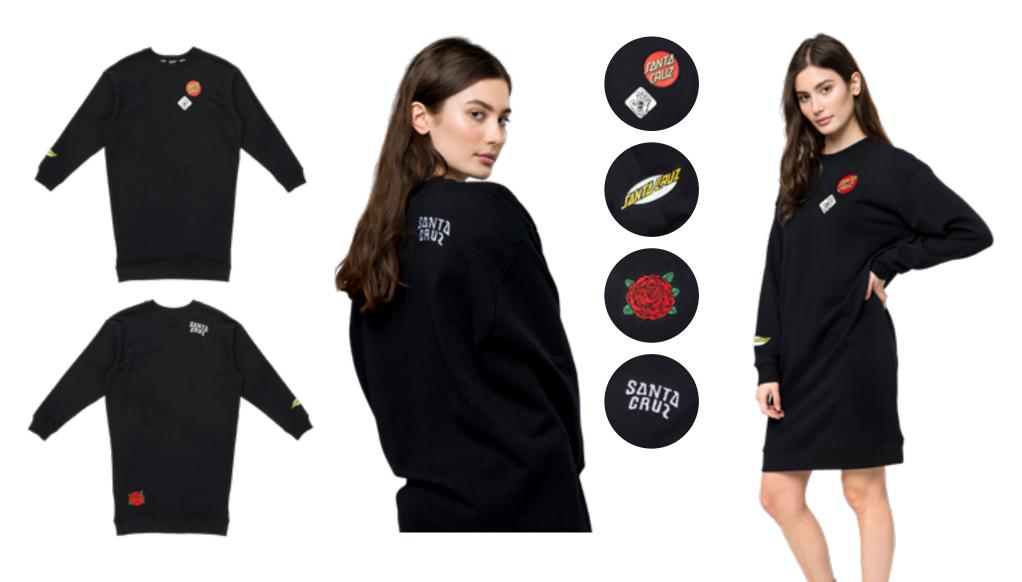

# PATCHED CREW DRESS

100% cotton, 320gsm French Terry loopback, crew sweatshirt dress, front and back patches and embroidery and woven label branding

BLACK 6/8/10/12/14