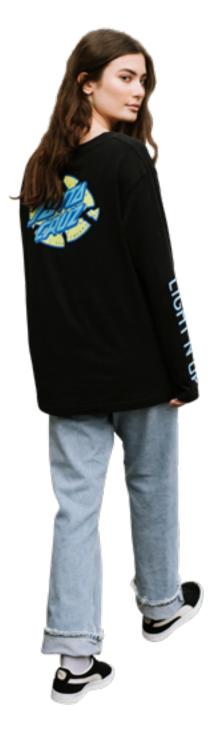

### LIGHT'N UP LS TEE

100% cotton, 160gsm jersey, loose fit, long sleeve t-shirt with back print, sleeve print and woven label branding

BLACK, WHITE 6/8/10/12/14