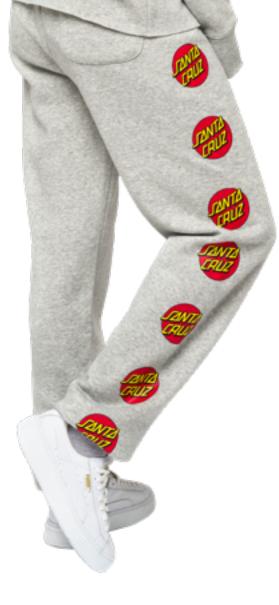

### FLAME DOT SWEATPANT

80% cotton 20% polyester, 320gsm brushed fleece sweat pant with side leg print and woven label branding

WHITE, BLACK 6/8/10/12/14

### CLASSIC DOT SWEATPANT

80% cotton 20% polyester, 320gsm brushed fleece sweat pant with side leg print and woven label branding

HEATHER GREY 6/8/10/12/14