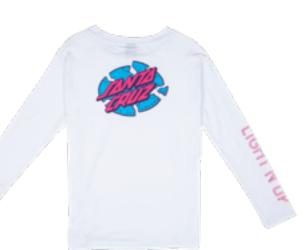

### LIGHT'N UP LS TEE

100% cotton, 160gsm jersey, loose fit, long sleeve t-shirt with back print, sleeve print and woven label branding

BLACK, WHITE 6/8/10/12/14