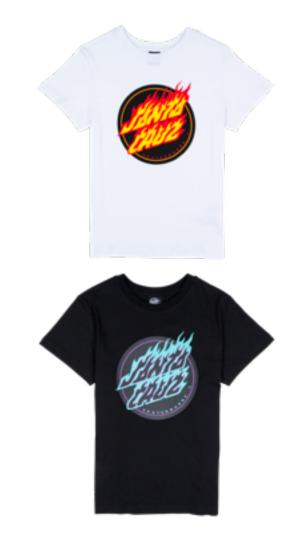

### FLAME DOT TEE

100% cotton, 160gsm jersey, custom fit, short sleeve t-shirt with front print and woven label branding

BLACK, WHITE 6/8/10/12/14