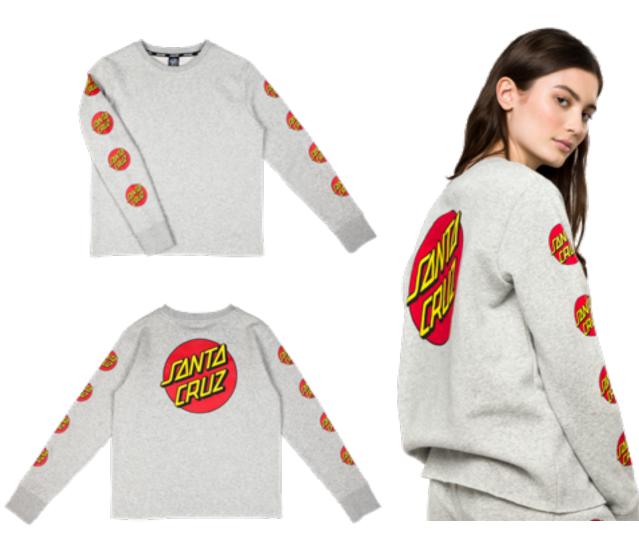

LS TEE

100% cotton, 160gsm jersey, loose fit, long sleeve t-shirt with back print, sleeve print and woven label branding

BLACK, WHITE 6/8/10/12/14



# DON'T WALK LS TEE

100% cotton, 160gsm jersey, loose fit, long sleeve t-shirt with chest print, back print and woven label branding

HEATHER GREY, WHITE 6/8/10/12/14







# OVAL DOT LS TOP

100% cotton, 220gsm French Terry loopback, long sleeve top with split side detail, chest print and woven label branding

BLACK/WHITE 6/8/10/12/14





### MULTI CRUZ LS TOP

100% polyester mesh, long sleeve top with chest print, sleeve prints and woven label branding

BLACK 6/8/10/12/14









### ROSE DOT REPEAT TOP

100% cotton, 200gsm jersey, split back, short sleeve t-shirt with all-over embroidery and woven label branding

WHITE 6/8/10/12/14



### CLASSIC DOT RAW CREW

80% cotton 20% polyester, 320gsm brushed fleece, loose fit sweatshirt with raw hem, back print, sleeve prints and woven label branding

HEATHER GREY 6/8/10/12/14







### SEAHORSE CREW

100% cotton, 320gsm French Terry loopback, regular fit sweatshirt with front embroidery and woven label branding

BLACK 6/8/10/12/14







# FADE HAND CREW

80% cotton 20% polyester, 320gsm brushed fleece, regular fit sweatshirt with chest print, back print and woven label branding

MINT 6/8/10/12/14



















### FLAME DOT HOOD

80% cotton 20% polyester, 320gsm brushed fleece, regular fit hooded sweatshirt with back print, sleeve prints and woven label branding

WHITE, BLACK 6/8/10/12/14





### CLASSIC STRIP HOOD

100% cotton, 320gsm French Terry loopback, loose fi