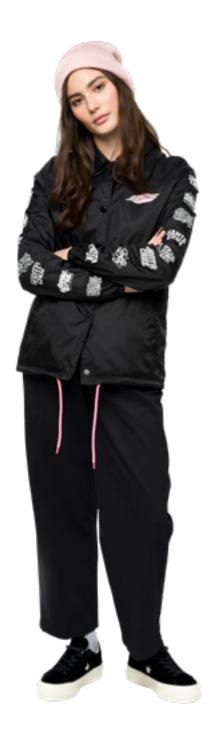

### MULTI CRUZ COACH JACKET

100% nylon, regular fit coach jacket with chest print, sleeve prints, contrast lining and woven label branding

BLACK 6/8/10/12/14