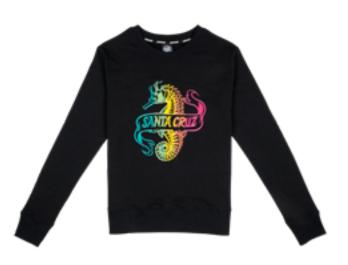

### SEAHORSE CREW

100% cotton, 320gsm French Terry loopback, regular fit sweatshirt with front embroidery and woven label branding

BLACK 6/8/10/12/14