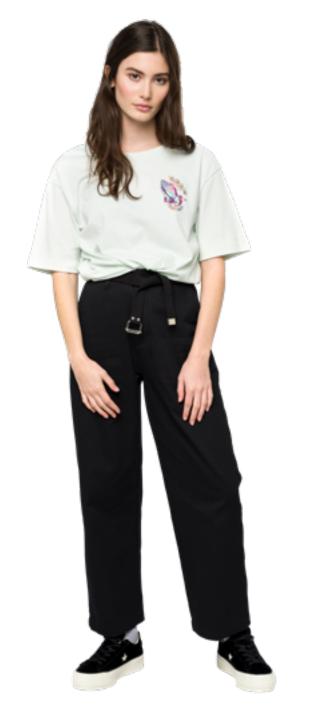

# PFM TEE

100% cotton, 160gsm jersey, loose fit, short sleeve t-shirt with chest print, back print and woven label branding

MINT, ROSE 6/8/10/12/14