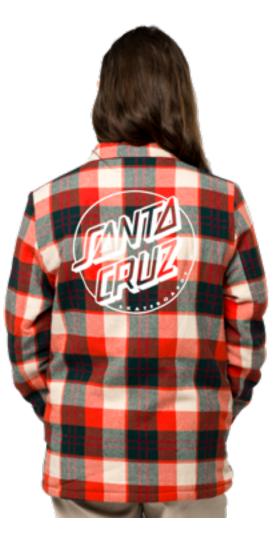

### RETREAT JACKET

100% cotton, loose fit coach style jacket with sherpa fleece lining, back print and woven label branding

RED PLAID 6/8/10/12/14