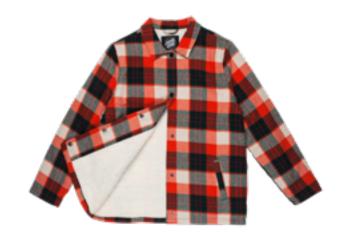

### RETREAT JACKET

100% cotton, loose fit coach style jacket with sherpa fleece lining, back print and woven label branding

RED PLAID 6/8/10/12/14