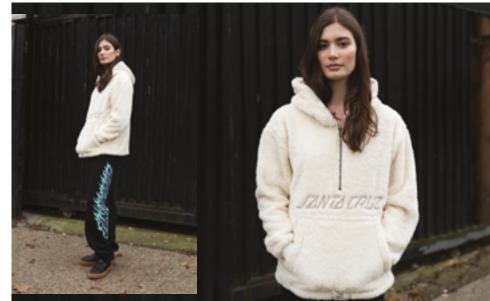

### TEDDY HOOD

100% polyester, regular fit hooded fleece with 1/2 zip, pouch pocket, front embroidery and woven label branding

BEIGE 6/8/10/12/14

100% cotton twill, wide leg chino with two front pockets, two back pockets and woven label branding