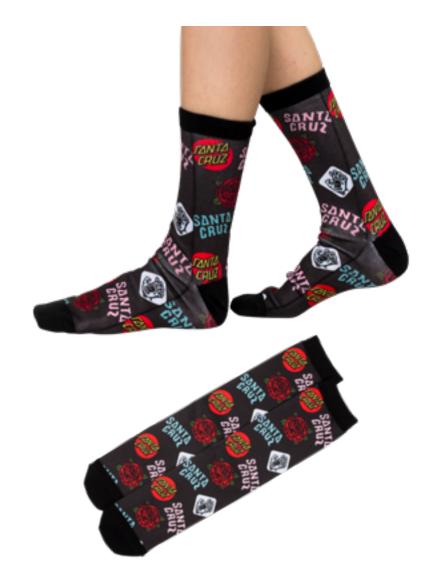

# PATCHED SOCK

100% polyester socks with all-over sublimated print

MULTI ONE SIZE - SINGLE PACK

FLAME DOT TOTE 100% cotton canvas tote bag with reinforced straps and logo print

WHITE, BLACK ONE SIZE