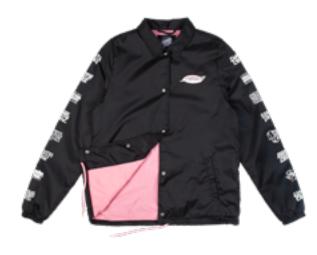

### MULTI CRUZ COACH JACKET

100% nylon, regular fit coach jacket with chest print, sleeve prints, contrast lining and woven label branding

BLACK 6/8/10/12/14