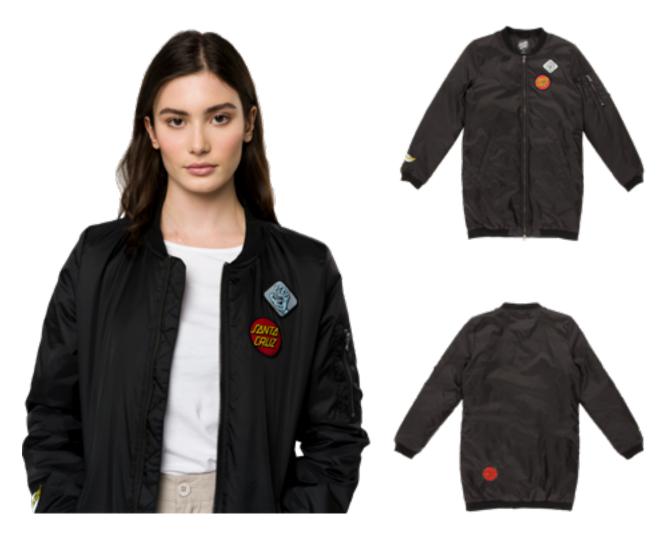

### PATCHED BOMBER JACKET

100% nylon, long bomber jacket with chest patches, sleeve and back embroidery and woven label branding

BLACK 6/8/10/12/14

100% acrylic beanie with woven label branding

GREY MARL, PINK MARL ONE SIZE