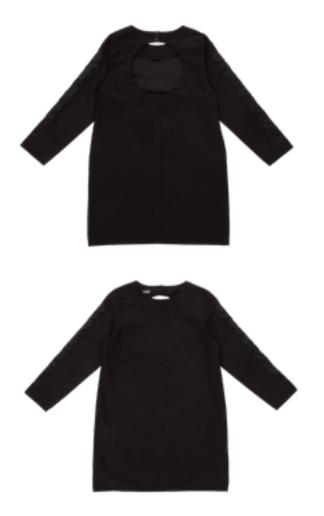

# OVAL DOT LS TOP

100% cotton, 220gsm French Terry loopback, long sleeve top with split side detail, chest print and woven label branding

BLACK/WHITE 6/8/10/12/14