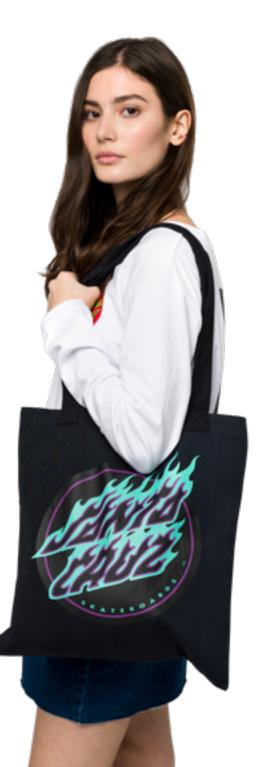

# PATCHED SOCK

100% polyester socks with all-over sublimated print

MULTI ONE SIZE - SINGLE PACK

FLAME DOT TOTE 100% cotton canvas tote bag with reinforced straps and logo print

WHITE, BLACK ONE SIZE