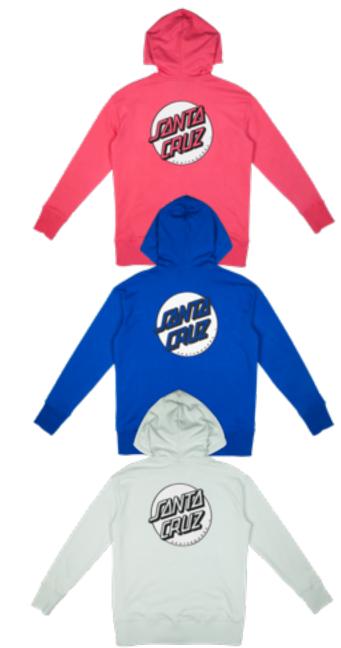

### MISSING DOT HOOD

100% cotton, 320gsm French Terry loopback, loose fit hooded sweatshirt with chest print, back print and woven label branding

ROSE, COBALT, MINT 6/8/10/12/14