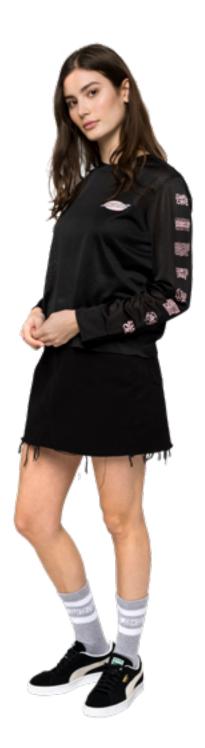

### MULTI CRUZ LS TOP

100% polyester mesh, long sleeve top with chest print, sleeve prints and woven label branding

BLACK 6/8/10/12/14