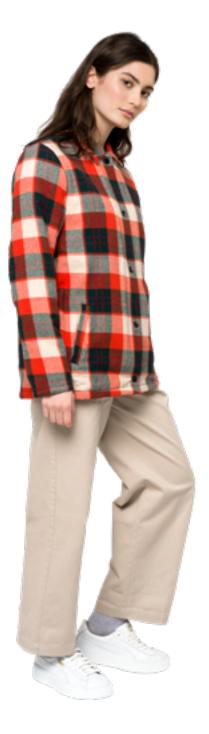

### RETREAT JACKET

100% cotton, loose fit coach style jacket with sherpa fleece lining, back print and woven label branding

RED PLAID 6/8/10/12/14