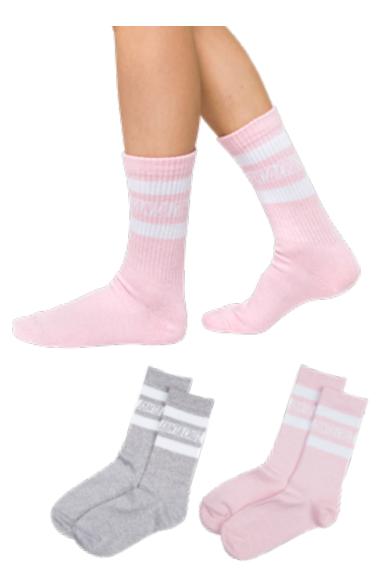

STRIP LOGO SOCK

80% cotton, 15% polyester, 5% elastane socks, jacquard logo and knitted stripe

GREY MARL, PINK MARL ONE SIZE - 2 PAIR PACK