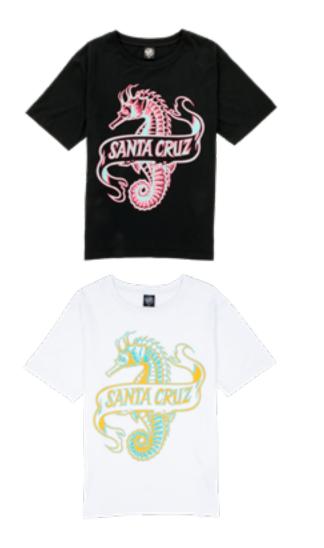

# SEAHORSE TEE

100% cotton, 160gsm jersey, loose fit, short sleeve t-shirt with front print and woven label branding

BLACK, WHITE 6/8/10/12/14