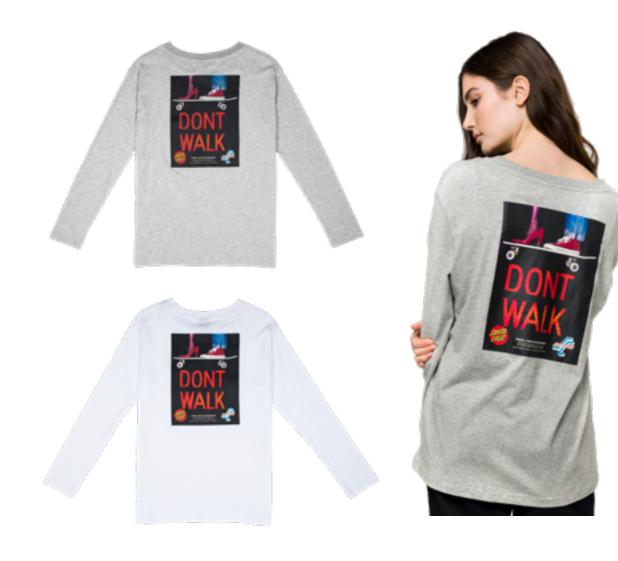

# DON'T WALK LS TEE

100% cotton, 160gsm jersey, loose fit, long sleeve t-shirt with chest print, back print and woven label branding

HEATHER GREY, WHITE 6/8/10/12/14