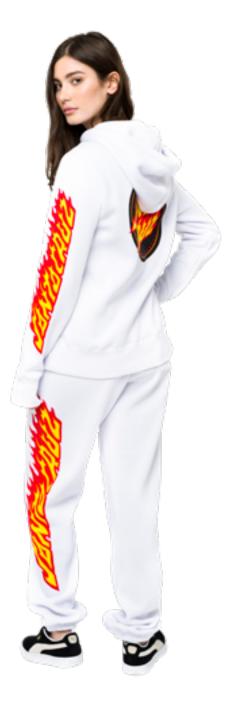

### FLAME DOT HOOD

80% cotton 20% polyester, 320gsm brushed fleece, regular fit hooded sweatshirt with back print, sleeve prints and woven label branding

WHITE, BLACK 6/8/10/12/14