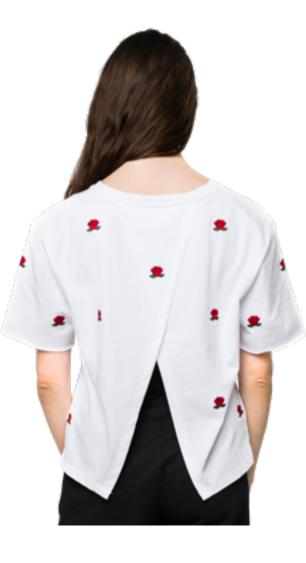

### ROSE DOT REPEAT TOP

100% cotton, 200gsm jersey, split back, short sleeve t-shirt with all-over embroidery and woven label branding

WHITE 6/8/10/12/14