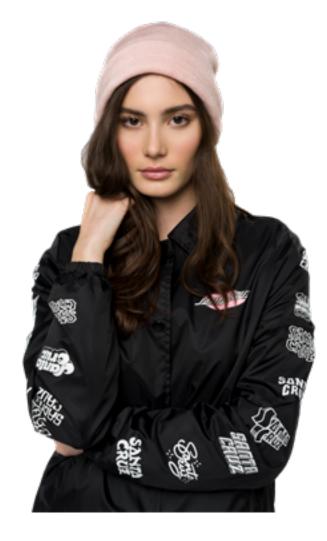

### MULTI CRUZ COACH JACKET

100% nylon, regular fit coach jacket with chest print, sleeve prints, contrast lining and woven label branding

BLACK 6/8/10/12/14