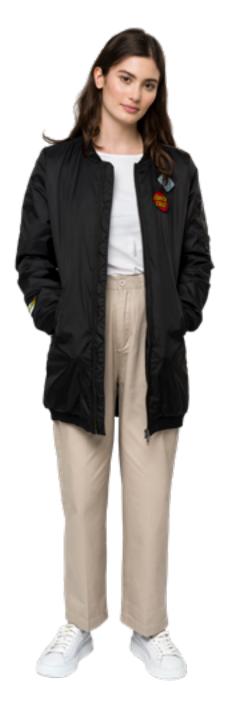

### PATCHED BOMBER JACKET

100% nylon, long bomber jacket with chest patches, sleeve and back embroidery and woven label branding

BLACK 6/8/10/12/14

100% acrylic beanie with woven label branding

GREY MARL, PINK MARL ONE SIZE