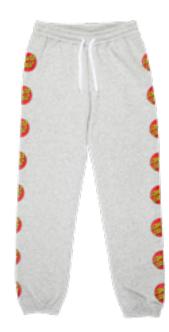

### CLASSIC DOT SWEATPANT

80% cotton 20% polyester, 320gsm brushed fleece sweat pant with side leg print and woven label branding

HEATHER GREY 6/8/10/12/14