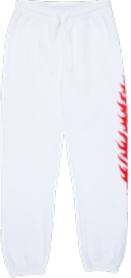

sm French Terry loopback, loose fit hooded sweatshirt with front print and woven label branding

WHITE/ROSE 6/8/10/12/14







### MISSING DOT HOOD

100% cotton, 320gsm French Terry loopback, loose fit hooded sweatshirt with chest print, back print and woven label branding

ROSE, COBALT, MINT 6/8/10/12/14







# OVAL DOT HOOD

100% cotton, 220gsm French Terry loopback, regular fit hooded sweatshirt with chest print, back print and woven label branding

BLACK/WHITE 6/8/10/12/14







# JANTIS CRUZ

### TEDDY HOOD

100% polyester, regular fit hooded fleece with 1/2 zip, pouch pocket, front embroidery and woven label branding

BEIGE 6/8/10/12/14









100% cotton twill, wide leg chino with two front pockets, two back pockets and woven label branding

BLACK, BEIGE 6/8/10/12/14











### FLAME DOT SWEATPANT

80% cotton 20% polyester, 320gsm brushed fleece sweat pant with side leg print and woven label branding

WHITE, BLACK 6/8/10/12/14





### CLASSIC DOT SWEATPANT

80% cotton 20% polyester, 320gsm brushed fleece sweat pant with side leg print and woven label branding

HEATHER GREY 6/8/10/12/14







# ASHTON DRESS

100% cotton, woven shirt dress with button closure, chest pocket, side splits and woven label branding

BLACK PLAID 6/8/10/12/14







0

# TONAL ROSA DRESS

100% cotton twill shift dress, open back with button closure, double sleeve embroidery and woven label branding

BLACK 6/8/10/12/14









### ROSE DOT LS DRESS

98% cotton 2% elastane, 180gsm jersey, long sleeve fitted dress with chest print, back print and woven label branding

GREY HEATHER,