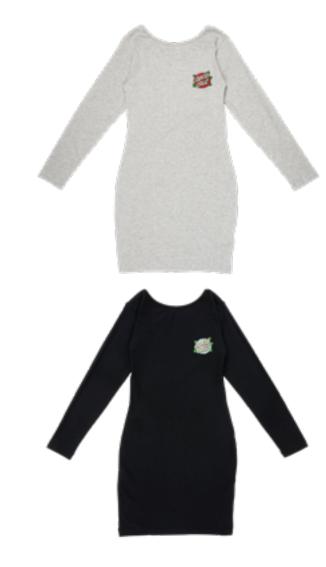

### ROSE DOT LS DRESS

98% cotton 2% elastane, 180gsm jersey, long sleeve fitted dress with chest print, back print and woven label branding

GREY HEATHER, BLACK 6/8/10/12/14