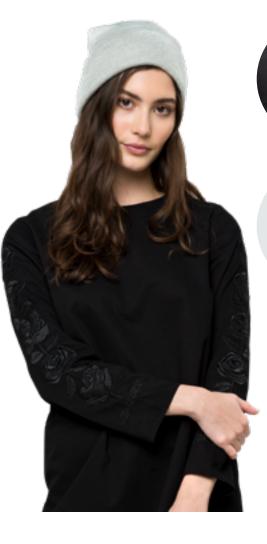

# OVAL DOT LS TOP

100% cotton, 220gsm French Terry loopback, long sleeve top with split side detail, chest print and woven label branding

BLACK/WHITE 6/8/10/12/14