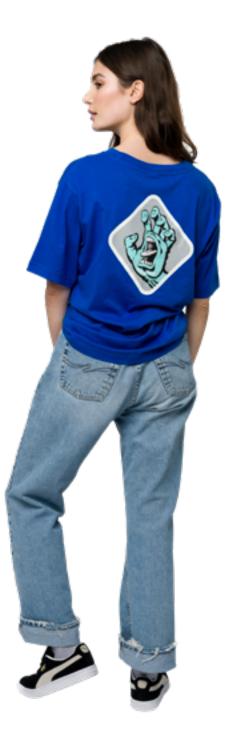

### SCREAMING HAND BADGE TEE

100% cotton, 160gsm jersey, loose fit, short sleeve t-shirt with chest print, back print and woven label branding

COBALT, HEATHER GREY 6/8/10/12/14