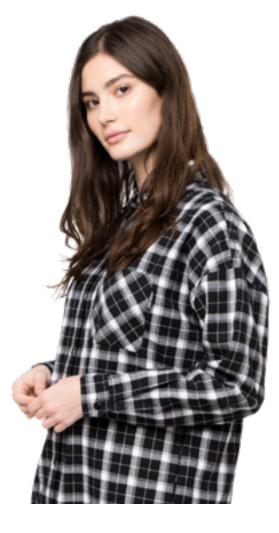

# ASHTON DRESS

100% cotton, woven shirt dress with button closure, chest pocket, side splits and woven label branding

BLACK PLAID 6/8/10/12/14

0