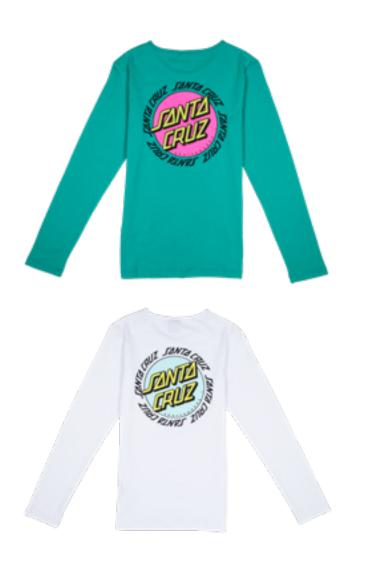

# DON'T WALK LS TEE

100% cotton, 160gsm jersey, loose fit, long sleeve t-shirt with chest print, back print and woven label branding

HEATHER GREY, WHITE 6/8/10/12/14