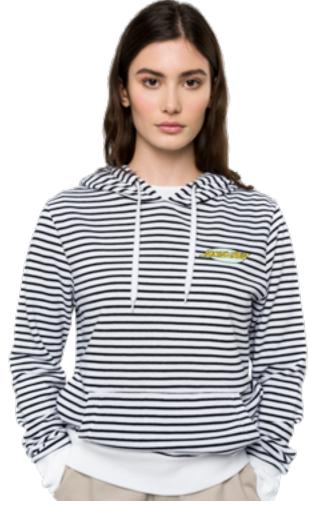

### CLASSIC STRIP HOOD

100% cotton, 320gsm French Terry loopback, loose fit hooded sweatshirt with front print and woven label branding

WHITE/ROSE 6/8/10/12/14