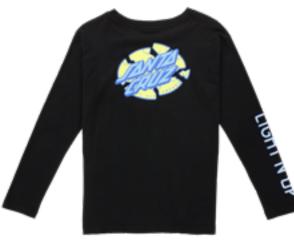

### LIGHT'N UP LS TEE

100% cotton, 160gsm jersey, loose fit, long sleeve t-shirt with back print, sleeve print and woven label branding

BLACK, WHITE 6/8/10/12/14