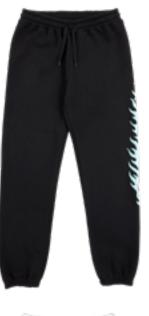

### FLAME DOT SWEATPANT

80% cotton 20% polyester, 320gsm brushed fleece sweat pant with side leg print and woven label branding

WHITE, BLACK 6/8/10/12/14