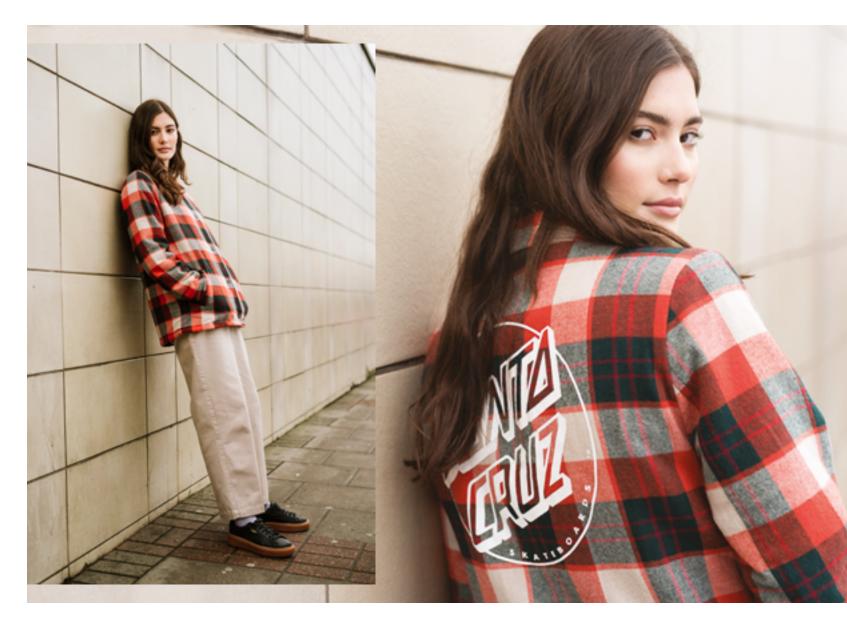

### RETREAT JACKET

100% cotton, loose fit coach style jacket with sherpa fleece lining, back print and woven label branding

RED PLAID 6/8/10/12/14