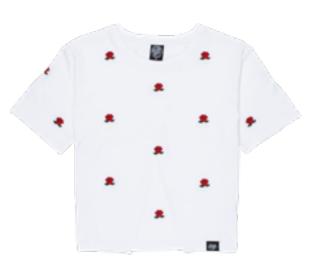

### ROSE DOT REPEAT TOP

100% cotton, 200gsm jersey, split back, short sleeve t-shirt with all-over embroidery and woven label branding

WHITE 6/8/10/12/14