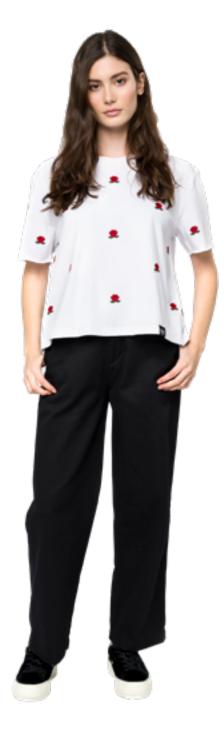

### ROSE DOT REPEAT TOP

100% cotton, 200gsm jersey, split back, short sleeve t-shirt with all-over embroidery and woven label branding

WHITE 6/8/10/12/14